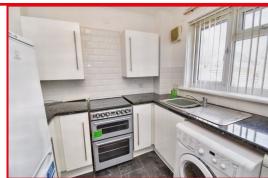

## **Kitchen**

Fitted kitchen with white storage units and contrasting black worktops. Integral sink, and the cooker, fridge/freezer and washing machine are included in the sale. Window to the rear offering views over the private rear garden area.