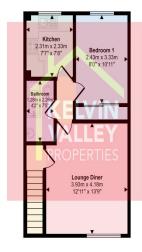

#### **Bathroom**

Fitted bathroom with bath, wash hand basin, and W.C. Shower and screen fitted above the bath. Fully tiled.

Approx Gross Internal Area 40 sq m / 434 sq ft

Floorplan