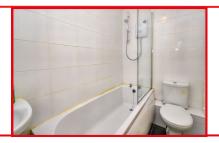

#### **Bathroom**

Fitted bathroom with bath, wash hand basin, and W.C. Shower and screen fitted above the bath. Fully tiled.

Approx Gross Internal Area 40 sq m / 434 sq ft

Floorplan