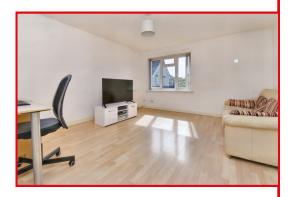

# Lounge / Dining

Contemporary lounge with triple window to the front. Neutral décor and laminate flooring. Plenty of space for both living and dining furniture.