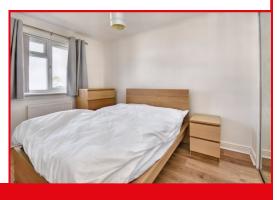

## **Bedroom**

Well-proportioned double bedroom with fitted wardrobes and laminate floor area. Window to the rear. Plenty of space for furniture.